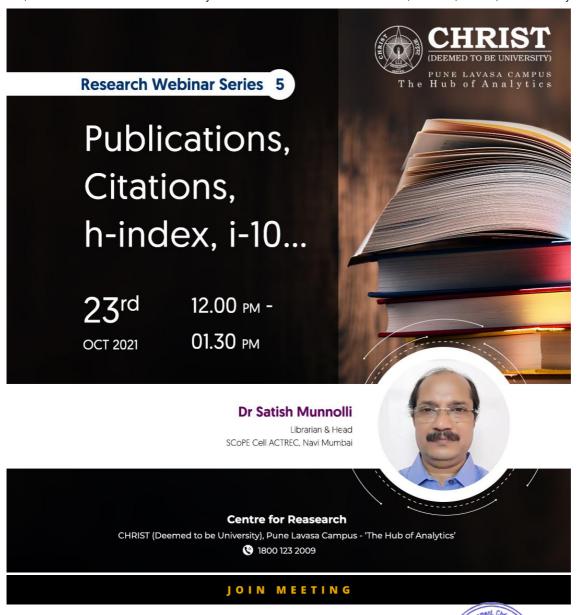

#### Research Webinar 5 - Publications, Citations, h-index, i-10...Saturday 23rd Oct at 12.00 noon

5 messages

BECKY MARY THOMAS <becky.thomas@christuniversity.in>

Sun, Oct 17, 2021 at 11:08 AM

To: FACULTY LAVASA <faculty.lavasa@christuniversity.in>

Dear Colleagues,

Greetings!

We are scheduling the next webinar in our Research Webinar Series to help & support our Ph.D. scholars, PG students and interested faculty on research-related topics.

This webinar is scheduled on Saturday October 23, 2021 from 12.00 noon - 1.30 pm on the topic: Publications, Citations, h-index, i-10.... The talk will be delivered by Dr Satish Munnolli.

Dr Satish Munnolli is the Librarian & OIC - SCoPE Cell, ACTREC Navi Mumbai. The Advanced Centre for Treatment, Research and Education in Cancer (ACTREC) conducts Basic, Clinical and Translational research in cancer. It's the R&D satellite of the Tata Memorial Centre. SCoPE is the Science Communication and Professional Education (SCOPE) Cell and functions as the front office of all the educational programs of ACTREC and supports the Centre's doctoral programs. Dr Munnolli is an avid researcher and has delivered expert talks related to peer-reviewed journal publications and related topics.

Attached is the poster which has links to join the webinar. Looking forward to your presence on October 23rd at **12.00 noon.** Also sending you the link separately, for your ready reference...

Join Zoom Meeting

https://zoom.us/j/96208918260?pwd=aVBYMmJvMkZOaWtETllzVUxsSU9pUT09

Meeting ID: 962 0891 8260

Passcode: 689622

Will continue to share the other webinar posters as we get closer to their scheduled dates. Thank you.