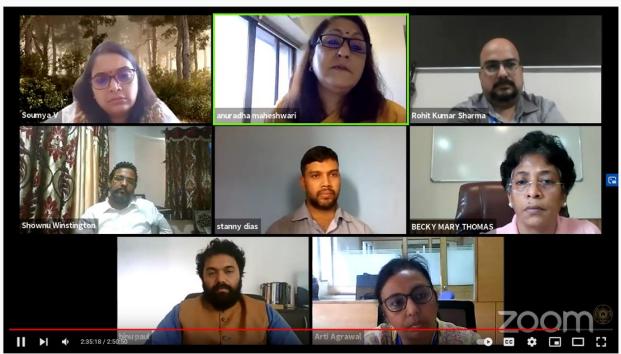

This webinar is scheduled on Saturday June 12, 2021 from 10.00 am - 12.30 pm on the topic: Online Workshop on Basics of IPR. The talk will be delivered by Dr Anuradha Maheshwari.

Dr Anuradha is a corporate & intellectual property lawyer and also handles POSH & human rights-related matters. Her core area of practice includes managing & prosecuting Patents, Trademarks, Designs, Copyright applications; designing holistic protection strategies, negotiating/drafting technology transfers/ licenses & media contracts/licenses. With 15 + years experience in IP law, Dr Anuradha has assisted > 500 clients in filing/registration, prosecution & management of Patents, Trademarks, Designs & Copyrights, in India & abroad & advises clients on IP development, management & litigation strategies.

# Dr Anuradha Maheshwari

Advocates & Legal Consultants Founding Partner - Lex Mantis

The Hub of Analytics

Sat, Jun 12, 2021 at 2:58 PM